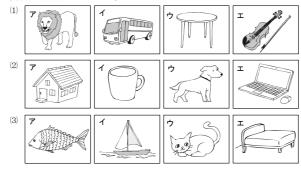

## 英単語を表す絵を選びなさい。

## 【放送文と解答】((TRACK 1-2))

[英単語に合う絵を選ぶ問題] これから、1から3まで3つの単語を放送します。それぞれの単語を表す絵を、アからエの中から1つ選び、記号で答えなさい。

- (1) bus
- (2) computer
- (3) cat

【解答】 (1) イ (2) エ (3) ウ

【問題・放送文・解答】データ

+

【音声】データ

を収録